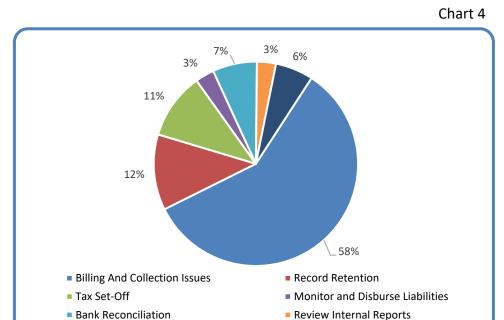

**Potential Tax Set-Off Losses by Courts Type** 

In addition to issues with billing and collection and tax set-off, as shown in Chart 4 below, internal control weaknesses noted in other accounting areas include the lack of bank reconciliations, improper record retention, inadequate reviews of internal reports, and improper monitoring and disbursement of liabilities. A complete list of findings is included in the <u>Appendix</u> to this report.