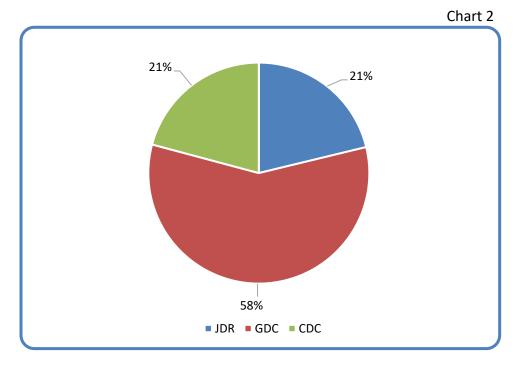

Our analysis of the cumulative results of the audits identified several recurring trends across the Commonwealth. Of the 67 management recommendations made, 58 percent addressed the proper billing and collecting of court fines, costs, and restitution. The potential financial impact of these weaknesses are state revenue losses of approximately \$102,800, locality revenue losses of approximately \$4,600, and defendants being overcharged approximately \$14,800. Chart 2 below shows the distribution of the potential loss of state revenue by court type.

**Potential Loss of State Revenue by Court Type** 

An additional seven findings (10%) identified possible tax set-off losses of \$51,550. Chart 3 below shows the distribution of potential tax set-off losses by court type.