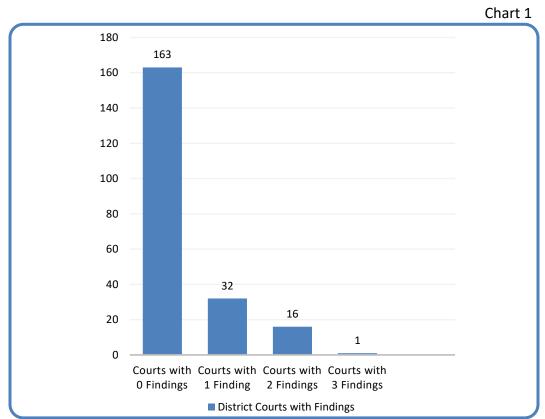

#### INTERNAL CONTROL AND COMPLIANCE FINDINGS SUMMARY

For the year ended June 30, 2020, we completed 212 District Court audits, 142 of which were comprehensive audits and 70 of which were limited control reviews. A comprehensive audit involves audit procedures designed to review, in detail, areas such as revenues, expenditures, system access security, accounts receivable, and liability management. A limited control review involves the completion of an internal control questionnaire and some limited audit procedures based on the results of the questionnaire. Limited control reviews are only performed on courts that have been considered low risk based on the results of previous audits and an overall assessment of the individual court environment. An Appendix is included following this section that contains a summary of the District Court audit results by locality and court type. As shown in Chart 1 below, our audits identified findings in 49 courts, some with multiple findings including three in Newport News JDR.