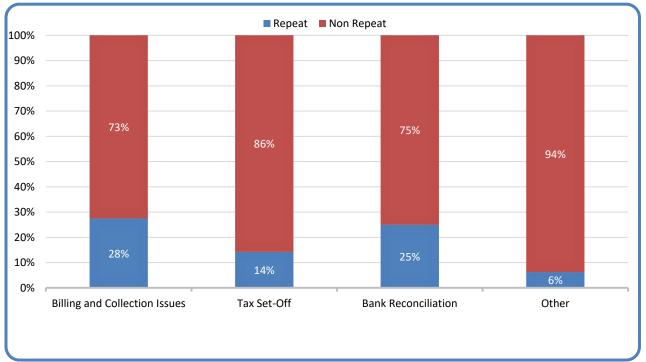

Other

Repeat findings were noted in 12 of the District Court audits. Two of the courts, Franklin County JDR and Pittsylvania JDR, have received the same finding since fiscal year 2016. Chart 5 below contains additional information about the frequency of repeat findings.