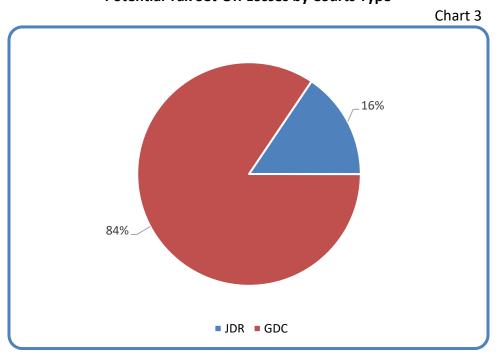

**Potential Loss of State Revenue by Court Type** 

An additional seven findings (10%) identified possible tax set-off losses of \$51,550. Chart 3 below shows the distribution of potential tax set-off losses by court type.

**Potential Tax Set-Off Losses by Courts Type** 

In addition to issues with billing and collection and tax set-off, as shown in Chart 4 below, internal control weaknesses noted in other accounting areas include the lack of bank reconciliations, improper record retention, inadequate reviews of internal reports, and improper monitoring and disbursement of liabilities. A complete list of findings is included in the <u>Appendix</u> to this report.